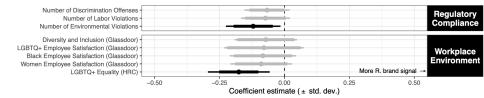

| Motivation     | Overview | Cool Plots    | Takeaways |
|----------------|----------|---------------|-----------|
| Soubhik Barari |          | Foo Camp 2023 | 3 / 18    |

- Which brands? 1,000 most recognized consumer brands in the United States in 2020
- What speech?  $\approx$ 2 million Twitter and Instagram posts
- Which stakeholders? Employees, CEOs, managers, board members, consumers, voters, HQ representatives
- Which activities? Political spending, lobbying, regulatory compliance, climate policy, workplace environment

### **Findings**

| Motivation     | Overview |               | Cool Plots | Takeaways |
|----------------|----------|---------------|------------|-----------|
| Soubhik Barari |          | Foo Camp 2023 |            | 4 / 18    |

#### Do Brands Talk More Like Democrat or Republican MCs?

| Motivation     | Overview | Cool Plots    | Takeaways |
|----------------|----------|---------------|-----------|
| Soubhik Barari |          | Foo Camp 2023 | 5 / 18    |