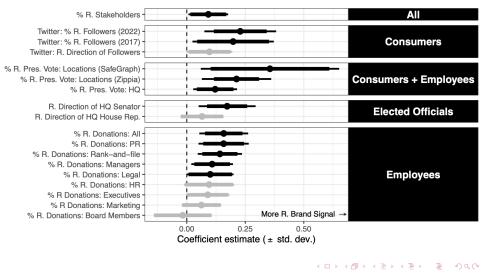

- Which brands? 1,000 most recognized consumer brands in the United States in 2020
- What speech?  $\approx$ 2 million Twitter and Instagram posts
- Which stakeholders? Employees, CEOs, managers, board members, consumers, voters, HQ representatives

| Motivation     | Overview | Cool Plots    | Takeaways |
|----------------|----------|---------------|-----------|
| Soubhik Barari |          | Foo Camp 2023 | 3 / 18    |

- Which brands? 1,000 most recognized consumer brands in the United States in 2020
- What speech?  $\approx$ 2 million Twitter and Instagram posts
- Which stakeholders? Employees, CEOs, managers, board members, consumers, voters, HQ representatives
- Which activities? Political spending, lobbying, regulatory compliance, climate policy, workplace environment