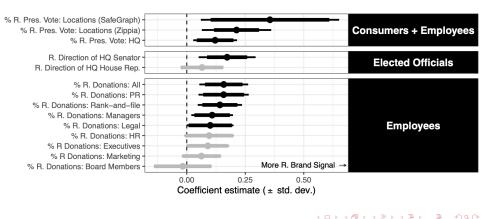

- Which brands? 1,000 most recognized consumer brands in the United States in 2020
- What speech?  $\approx$ 2 million Twitter and Instagram posts
- Which stakeholders? Employees, CEOs, managers, board members, consumers, voters, HQ representatives

| Motivation     | Overview | Cool Plots    | Takeaways |
|----------------|----------|---------------|-----------|
| Soubhik Barari |          | Foo Camp 2023 | 3 / 18    |

- Which brands? 1,000 most recognized consumer brands in the United States in 2020
- What speech?  $\approx$ 2 million Twitter and Instagram posts
- Which stakeholders? Employees, CEOs, managers, board members, consumers, voters, HQ representatives
- Which activities? Political spending, lobbying, regulatory compliance, climate policy, workplace environment