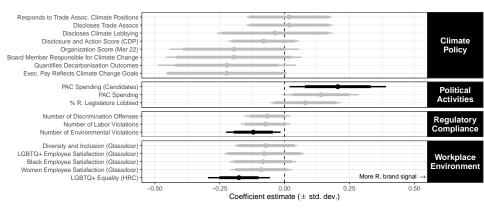

| Motivation     | Overview | Cool Plots    | Takeaways |
|----------------|----------|---------------|-----------|
| Soubhik Barari |          | Foo Camp 2023 | 3 / 18    |

- Which brands? 1,000 most recognized consumer brands in the United States in 2020
- What speech?  $\approx$ 2 million Twitter and Instagram posts
- Which stakeholders? Employees, CEOs, managers, board members, consumers, voters, HQ representatives
- Which activities? Political spending, lobbying, regulatory compliance, climate policy, workplace environment

### **Findings**

| Motivation     | Overview |               | Cool Plots | Takeaways |
|----------------|----------|---------------|------------|-----------|
| Soubhik Barari |          | Foo Camp 2023 |            | 4 / 18    |

#### Do Brands Talk More Like Democrat or Republican MCs?

| Motivation     | Overview | Cool Plots    | Takeaways |
|----------------|----------|---------------|-----------|
| Soubhik Barari |          | Foo Camp 2023 | 5 / 18    |