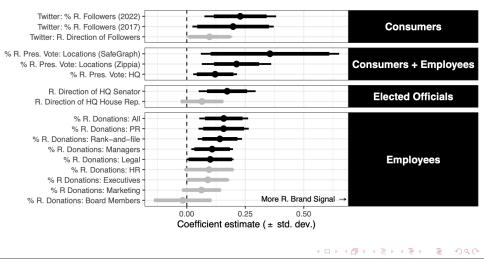

- Which brands? 1,000 most recognized consumer brands in the United States in 2020
- What speech?  $\approx$ 2 million Twitter and Instagram posts
- Which stakeholders? Employees, CEOs, managers, board members, consumers, voters, HQ representatives

| Motivation     | Overview | Cool Plots    | Takeaways |
|----------------|----------|---------------|-----------|
| Soubhik Barari |          | Foo Camp 2023 | 3 / 18    |

- Which brands? 1,000 most recognized consumer brands in the United States in 2020
- What speech?  $\approx$ 2 million Twitter and Instagram posts
- Which stakeholders? Employees, CEOs, managers, board members, consumers, voters, HQ representatives
- Which activities? Political spending, lobbying, regulatory compliance, climate policy, workplace environment