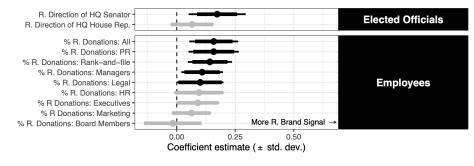

- Which brands? 1,000 most recognized consumer brands in the United States in 2020
- What speech?  $\approx$ 2 million Twitter and Instagram posts
- Which stakeholders? Employees, CEOs, managers, board members, consumers, voters, HQ representatives

| Motivation     | Overview | Cool Plots    | Takeaways |
|----------------|----------|---------------|-----------|
| Soubhik Barari |          | Foo Camp 2023 | 3 / 18    |

- Which brands? 1,000 most recognized consumer brands in the United States in 2020
- What speech?  $\approx$ 2 million Twitter and Instagram posts
- Which stakeholders? Employees, CEOs, managers, board members, consumers, voters, HQ representatives
- Which activities? Political spending, lobbying, regulatory compliance, climate policy, workplace environment