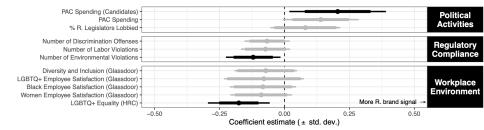

| Motivation     | Overview | Cool Plots    | Takeaways |
|----------------|----------|---------------|-----------|
| Soubhik Barari |          | Foo Camp 2023 | 3 / 18    |

- Which brands? 1,000 most recognized consumer brands in the United States in 2020
- What speech?  $\approx$ 2 million Twitter and Instagram posts
- Which stakeholders? Employees, CEOs, managers, board members, consumers, voters, HQ representatives
- Which activities? Political spending, lobbying, regulatory compliance, climate policy, workplace environment

### **Findings**

| Motivation     | Overview |               | Cool Plots | Takeaways |
|----------------|----------|---------------|------------|-----------|
| Soubhik Barari |          | Foo Camp 2023 |            | 4 / 18    |

#### Do Brands Talk More Like Democrat or Republican MCs?

| Motivation     | Overview | Cool Plots    | Takeaways |
|----------------|----------|---------------|-----------|
| Soubhik Barari |          | Foo Camp 2023 | 5 / 18    |